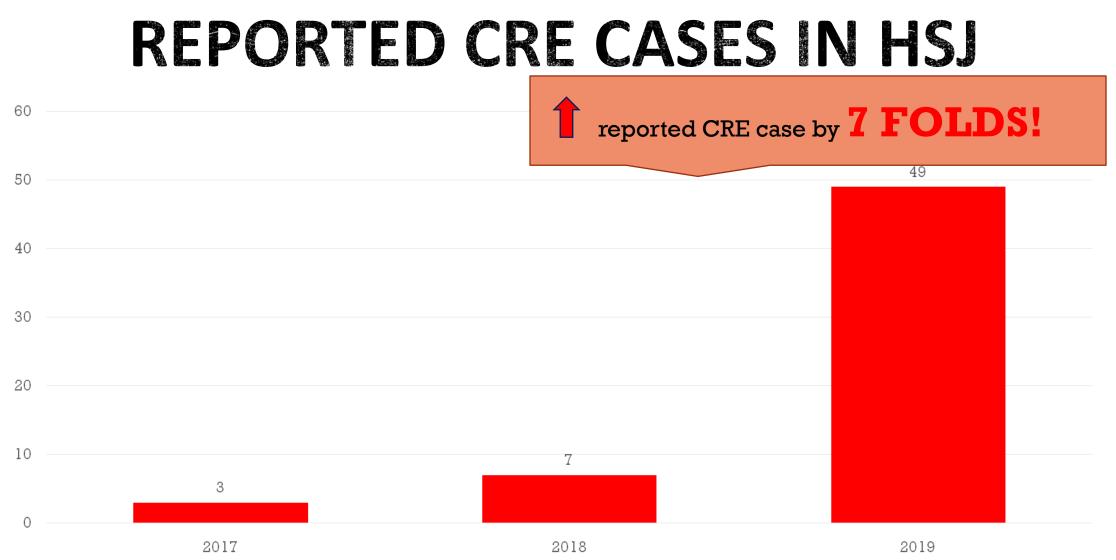

# LITERATURE REVIEW

- Recent years, the rate of Carbapenem-resistant bacteria has steadily increased [1, 2]. Antibiotic resistance greatly limits therapeutic options, consequently resulting in higher patient morbidity, mortality and considerable economic burden [3].
- According to the study conducted by Ping Yang et al. there is a correlation between increased Carbapenem use and increased CRE [4].