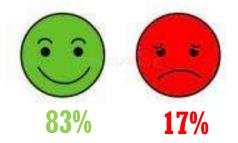

| 75.2                 | 94.9 🕇               | 93.1                 |
| Gentamicin -<br>Ciproficuacin -<br>Cefurzuime axueli -                                  | Ertapenem   | 98                   | 88.8                 | 100 ↑                | 100                  |
| Trimethoprin/Suffamethonazole –<br>Ampiolin/Sufbactam –<br>Amoxicilin/Clavulanic acid – | Imipenem    | 99                   | 88.8                 | 100 †                | 100                  |
| Ampiolin -                                                                              | Meropenem   | 98                   | 88.8                 | 100 †                | 100                  |

SATISFACTORY SURVEY FORM IN USING ANTIBIOTIC e-FORM (n=135)

1) Does this antibiotic e-form **EASE** your daily work process?



#### 2) Does this antibiotic e-form is **READILY ACCESSIBLE** to all HSJ staff?







# NEXT STEP

- HBM adapted on our method in developing the customized facility antimicrobial guideline. Once its developed, would further study on the implications towards DDD, resistance rate and cost savings.
- Antibiotic Application (e-form) is being implemented in other cluster hospitals. Currently being adapted by Mr Leow (hepatobiliary surgeon from HSB) and HBM. A proposal has been presented during recent HIACC meeting in HPP.
- HSJ Antimicrobial Guideline has been used as the reference for Point Prevalence Study (MOH).
- Dosage adjustment for antimicrobials (appendix in HSJ Antimicrobial Guideline) is being adapted for development of another guideline for renal dosing by HSJ.
- e-form is in the