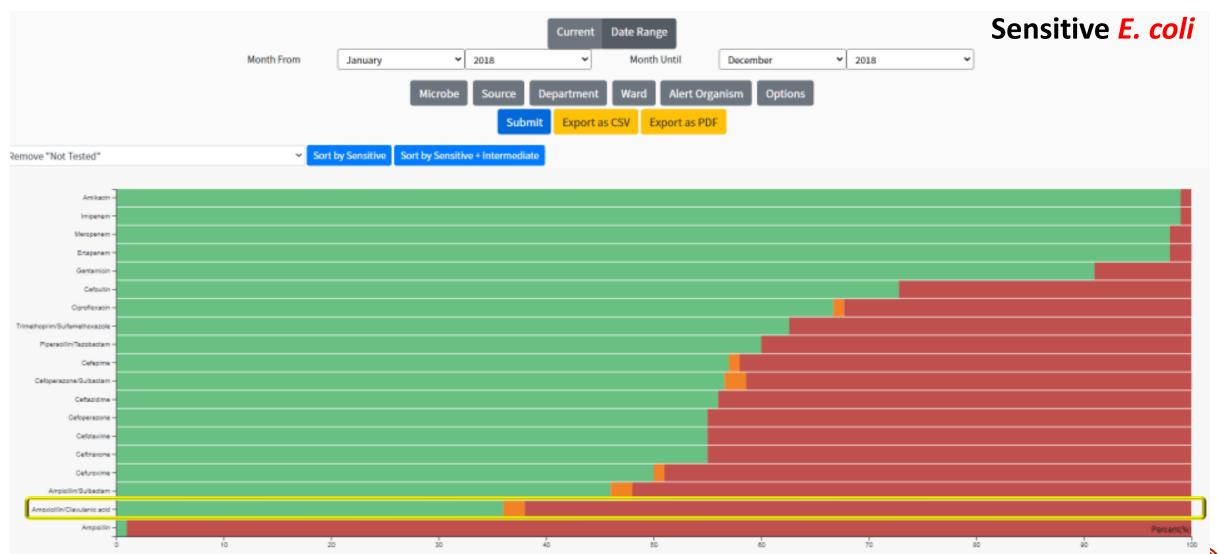

riateness | <ul> <li>Resistance is an issue which requires urgent<br/>attention and immediate action due to AMR!</li> </ul>                                                                                               |
| Remediable      | <ul><li>Strict review by prescribers</li><li>Monitor usage by pharmacists</li></ul>                                                                                                                           |
| Timeliness      | • Effect to be seen in 1 to 2 years                                                                                                                                                                           |

## **VERIFICATION STUDY**

DDD in HSJ exceeds the upper limit



# **EXPENDITURE COMPARISON**





# **ANTIBIOGRAM 2018**







# LITERATURE REVIEW

- Recent years, the rate of Carbapenem-resistant bacteria has steadily increased [1, 2]. Antibiotic resistance greatly limits therapeutic options, consequently resulting in higher patient morbidity, mortality and considerable economic burden [3].
- According to the study conducted by Ping Yang et al. there is a correlation between increased Carbapenem use and increased CRE [4].





# PROBLEM STATEMENT

There is a **problem** of heavy usage of controlled antibiotics.

This will **lead to** increase hospital stay, increase cost of medication/accessories, increase CRE incidence/outbreak due to resistance, increase DDD and increase mortality rate.

Heavy usage of controlled antibiotics may be **due to** incomplete review of antibiotic form, pending culture and sensi