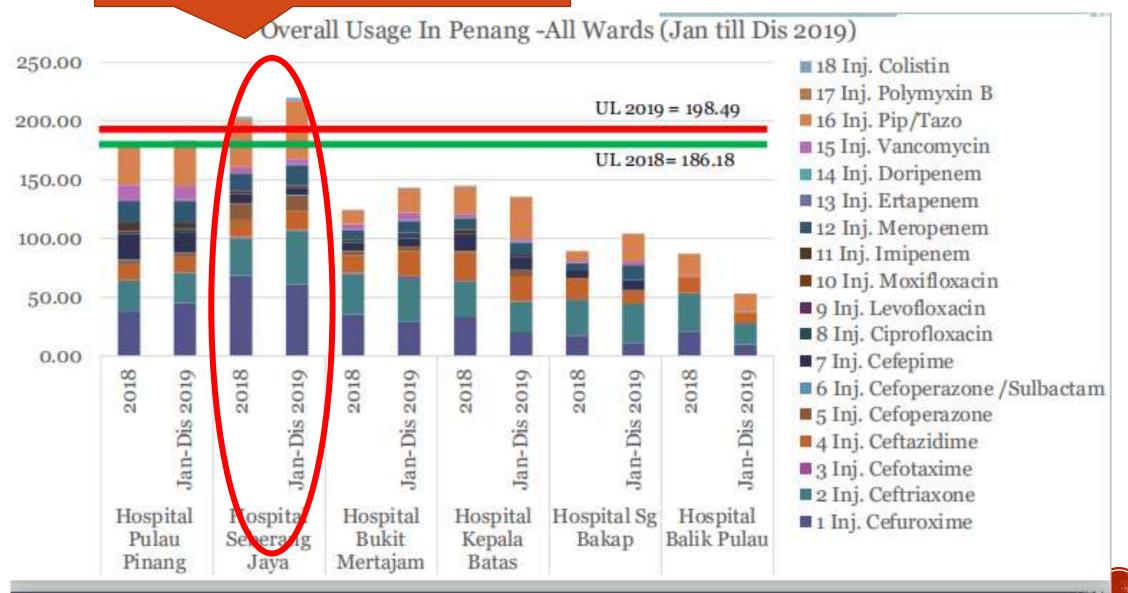

## **VERIFICATION STUDY**

DDD in HSJ exceeds the upper limit

# **GENERAL OBJECTIVE**

To reduce the heavy usage of controlled antibiotics in Hospital Seberang Jaya by **reducing DDD** from **above upper limit** in year 2018 (UL: 186.18) to **below upper limit by ≥30%** in year 2022.

# STUDY INDICATOR JUSTIFICATION

| HOSPITALS | <b>DDD</b> 2019 | <b>AVERAGE DIFFERENCE (%)</b> |
|-----------|-----------------|-------------------------------|
| HSJ       | 220             |                               |
| HPP       | 176             | 11.1%                         |
| HKL       | 164             | 14.6%                         |
| HRPB      | 159             | 16.1%                         |