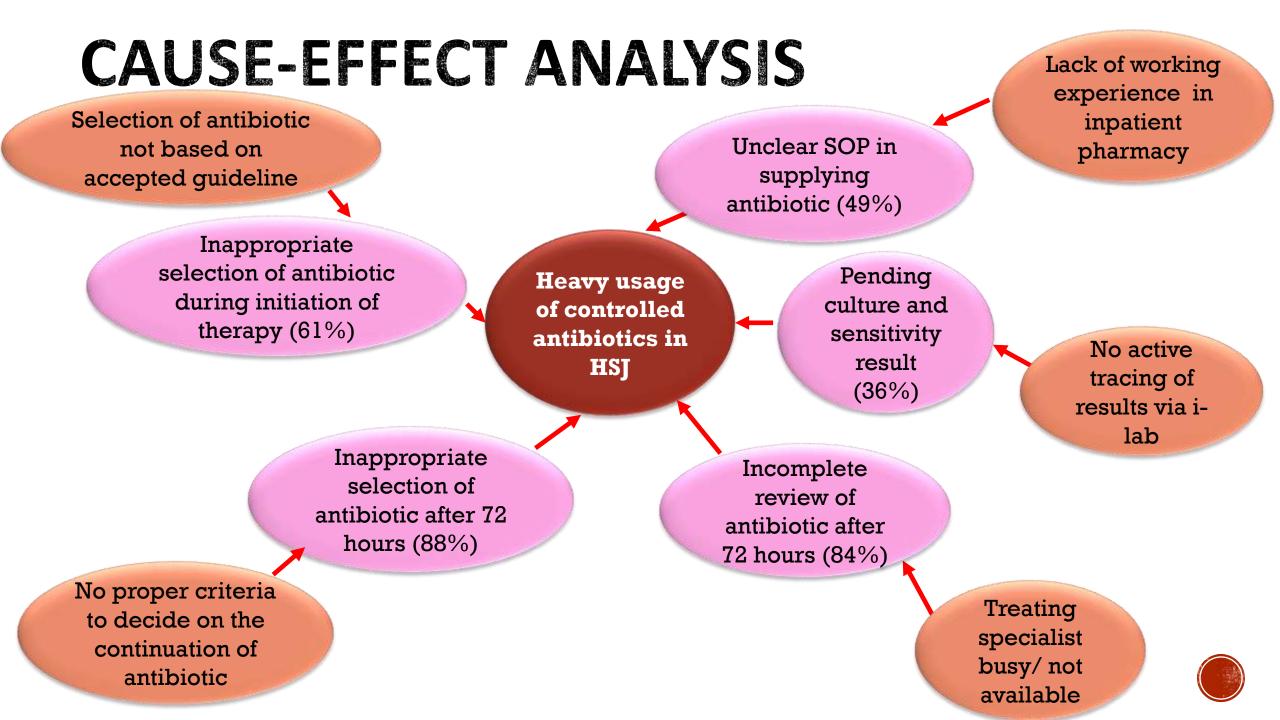

# PROBLEM STATEMENT

There is a **problem** of heavy usage of controlled antibiotics.

This will **lead to** increase hospital stay, increase cost of medication/accessories, increase CRE incidence/outbreak due to resistance, increase DDD and increase mortality rate.

Heavy usage of controlled antibiotics may be **due to** incomplete review of antibiotic form, pending culture and sensitivity result, unclear SOP in supplying antibiotic and inappropriate selection of antibiotic upon initiation and post 72 hours.