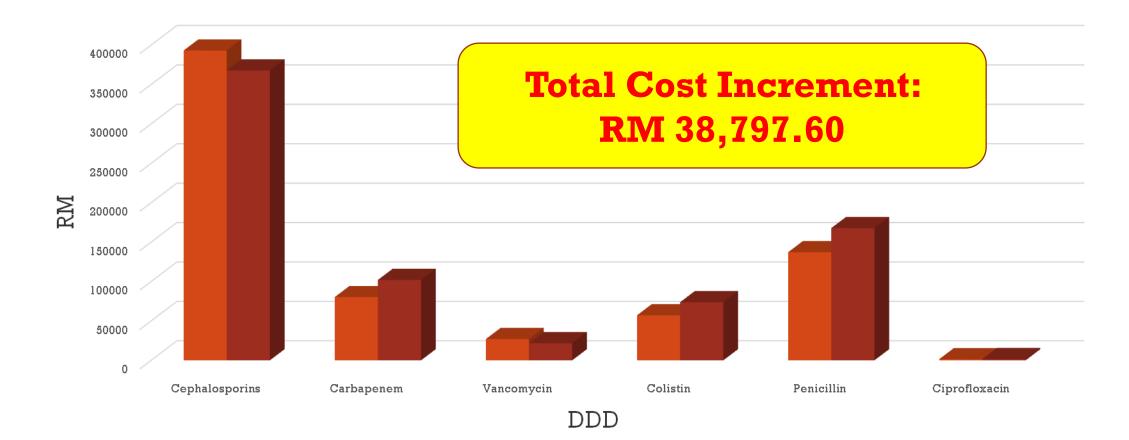

|
| Appropriateness | <ul> <li>Resistance is an issue which requires urgent<br/>attention and immediate action due to AMR!</li> </ul>                                                                                               |
| Remediable      | <ul><li>Strict review by prescribers</li><li>Monitor usage by pharmacists</li></ul>                                                                                                                           |
| Timeliness      | • Effect to be seen in 1 to 2 years                                                                                                                                                                           |

## **VERIFICATION STUDY**

DDD in HSJ exceeds the upper limit



# **EXPENDITURE COMPARISON**





# **ANTIBIOGRAM 2018**







# LITERATURE REVIEW

- Recent years, the rate of Carbapenem-resistant bacteria has steadily increased [1, 2]. Antibiotic resistance greatly limits therapeutic options, consequently resulting in higher patient morbidity, mortality and considerable economic burden [3].
- According to the study conducted by Ping Yang et al. there is a correlation between increased Carbapenem use and increased CRE [4].





# PROBLEM STATEMENT

There is a **problem** of heavy usage of controlled antibiotics.

This will **lead to** increase hospital stay, increase cost of medication/accessories, increase CRE incidence/outbreak due to resistance, increase DDD and increase mortality rate.

Heavy usage of controlled antibiotics may be **due to** incomplete review of antibiotic for