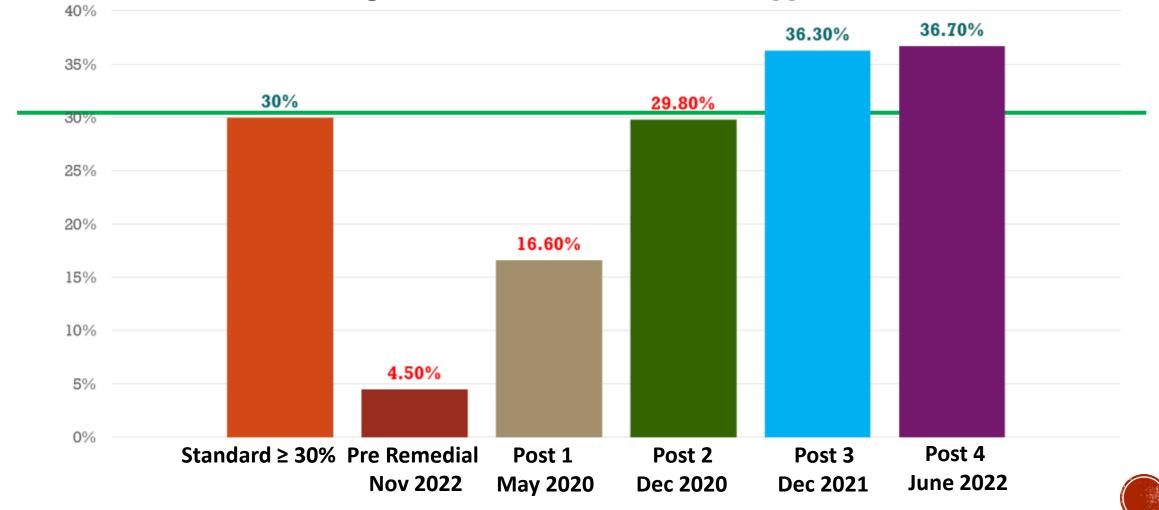

# **GENERAL OBJECTIVE**

To reduce the heavy usage of controlled antibiotics in Hospital Seberang Jaya by **reducing DDD** from **above upper limit** in year 2018 (UL: 186.18) to **below upper limit by ≥30%** in year 2022.

## METHODOLOGY

| Type of study      | Cross sectional study                                                                                                                                                                                                                                                                                                                  |
|--------------------|----------------------------------------------------------------------------------------------------------------------------------------------------------------------------------------------------------------------------------------------------------------------------------------------------------------------------------------|
| Study period       | <ul> <li>Verification study phase- 1<sup>st</sup> June 2019 – 30<sup>th</sup> June 2019</li> <li>Pre-remedial phase- November 2019</li> <li>Remedial phase 1- January- April 2020</li> <li>Remedial phase 2- August- November 2020</li> <li>Post 2- December 2020</li> <li>Post 3- December 2021</li> <li>Post 4- June 2022</li> </ul> |
| Study population   | Patients started on any of the 7 types of controlled antibiotics in the medical (3 wards) and ICU                                                                                                                                                                                                                                      |
| Sampling technique | Convenience sampling method                                                                                                                                                                                                                                                                                                            |
| Inclusion Criteria | All patients 15 years old and above<br>Started on any of the 7 types of controlled antibiotics<br>Admitted into the medical and ICU                                                                                                                                                                                                    |
| Exclusion Criteria | Untraceable patients- missing data                                                                                                                                                                                                                                                                                                     |
| Sampling tools     | <ul> <li>Controlled Antibiotic Order Form</li> <li>Antimicrobial Stewardship Database</li> <li>Knowledge assessment questionnaire</li> </ul>                                                                                                                                                                                           |