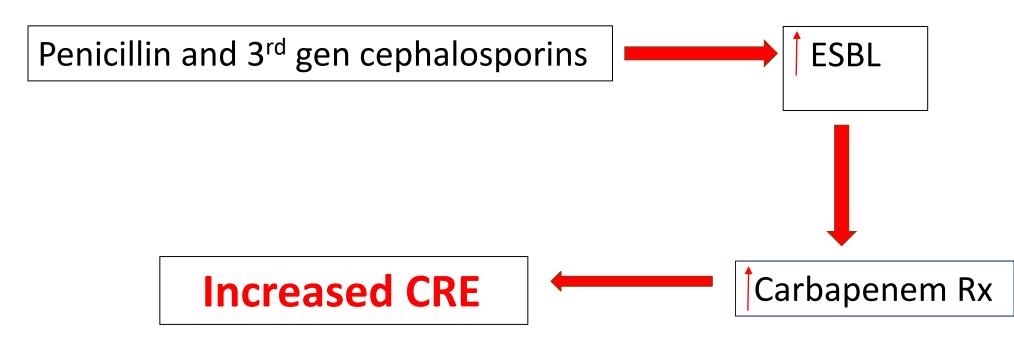

# LITERATURE REVIEW

- Recent years, the rate of Carbapenem-resistant bacteria has steadily increased [1, 2]. Antibiotic resistance greatly limits therapeutic options, consequently resulting in higher patient morbidity, mortality and considerable economic burden [3].
- According to the study conducted by Ping Yang et al. there is a correlation between increased Carbapenem use and increased CRE [4].