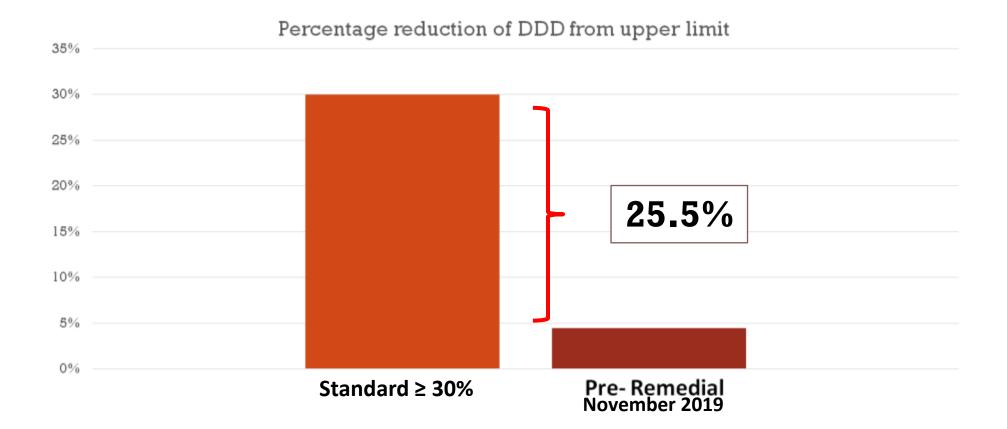

# **GENERAL OBJECTIVE**

To reduce the heavy usage of controlled antibiotics in Hospital Seberang Jaya by **reducing DDD** from **above upper limit** in year 2018 (UL: 186.18) to **below upper limit by ≥30%** in year 2022.

# STUDY INDICATOR

Percentage reduction of DDD from upper limit =

Average upper limit -DDD per 1000 patient days x 100%

Average upper limit of DDD

## METHODOLOGY

| Type of study      | Cross sectional study                                                                                                                                                                                                                                                                                                                  |
|--------------------|----------------------------------------------------------------------------------------------------------------------------------------------------------------------------------------------------------------------------------------------------------------------------------------------------------------------------------------|
| Study period       | <ul> <li>Verification study phase- 1<sup>st</sup> June 2019 – 30<sup>th</sup> June 2019</li> <li>Pre-remedial phase- November 2019</li> <li>Remedial phase 1- January- April 2020</li> <li>Remedial phase 2- August- November 2020</li> <li>Post 2- December 2020</li> <li>Post 3- December 2021</li> <li>Post 4- June 2022</li> </ul> |
| Study population   | Patients started on any of the 7 types of controlled antibiotics in the medical (3 wards) and ICU                                                                                                                                                                                                                                      |
| Sampling technique | Convenience sampling method                                                                                                                                                                                                                                                                                                            |
| Inclusion Criteria | All patients 15 years old and above<br>Started on any of the 7 types of controlled antibiotics<br>Admitted into the medical and ICU                                                                                                                                                                                                    |
| Exclusion Criteria | Untraceable patients- missing data                                                                                                                                                                                                                                                                                                     |
| Sampling tools     | <ul> <li>Controlled Antibiotic Order Form</li> <li>Antimicrobial Stewardship Database</li> <li>Knowledge assessment questionnaire</li> </ul>                                                                                                                                                                                           |