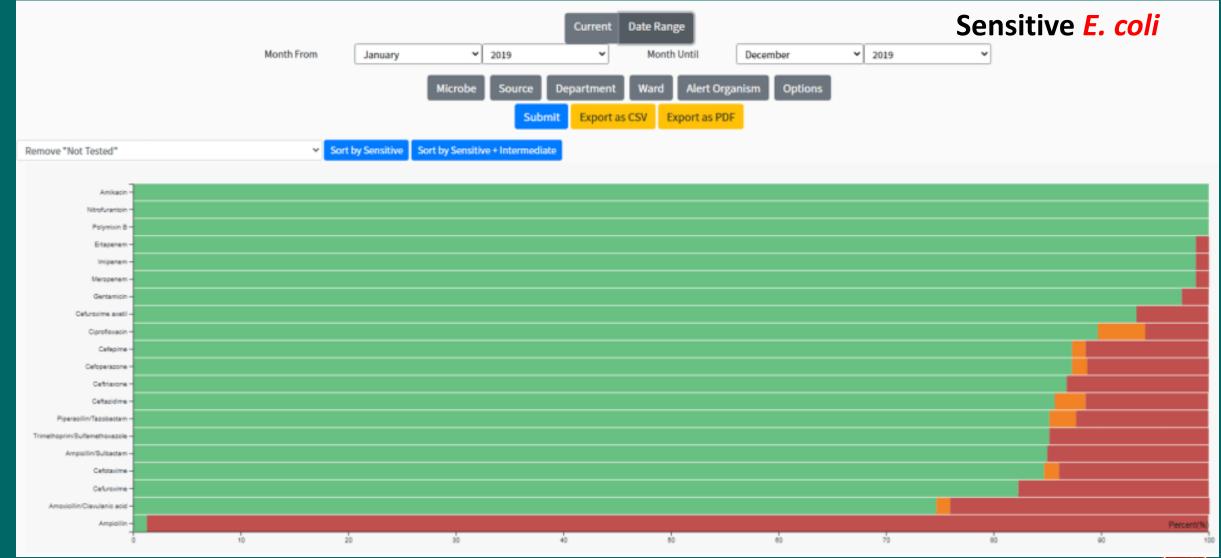

# ACTUAL BENEFIT NOT ACHIEVED (ABNA)

#### **Percentage reduction of DDD from the upper limit**





Discussion with ID Specialists on HSJ Inpatient Empirical Antibiotic Guide.





CME on the use of HSJ Antibiotic Application to all the departments.



# Finalization of HSJ Antimicrobial Guideline Edition 1/2020





CME to the pharmacy staff on the Antibiotic Application







Launching of HSJ Antimicrobial Guideline Edition 1/2020 during Cluster Hospital Seberang Perai event in conjunction with World Antimicrobial Awareness Day.





#### **OVERALL USAGE (DDD) IN PENANG 2018 - 2021**



## EXPENDITURE COMPARISON



■ 2018 ■ 2019 ■ 2020 ■ 2021

ANTIBIOTICS USAGE



## **REPORTED CRE CASES IN HSJ**





## **ANTIBIOGRAM 2019**

Green color- Sensitive Orange- Intermediate Red- Resistant



## **ANTIBIOGRAM 2020**



**Green color-Sensitive** 

**Orange-Intermediate** 

## **ANTIBIOGRAM 2021**

Sensitive *E. coli* 

Green color- Sensitive Orange- Intermediate Red- Resistant

|                                                                                         | Antibiotics | Sensitivity 2018 (%) | Sensitivity 2019 (%) | Sensitivity 2020 (%) | Sensitivity 2021 (%) |
|-----------------------------------------------------------------------------------------|-------------|----------------------|----------------------|----------------------|----------------------|
|                                                                                         |             |                      |                      |                      |                      |
|