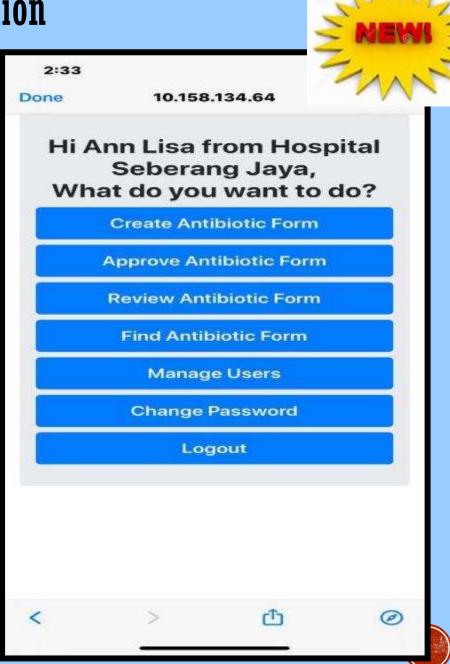

## Sampling Tool 1: Controlled Antibiotic Order Form

- Order form created in 2014 by inpatient pharmacy
- To provide brief data on the infection treated and previous antibiotic history
- To review the antibiotic use at 72 hours for empirical cases