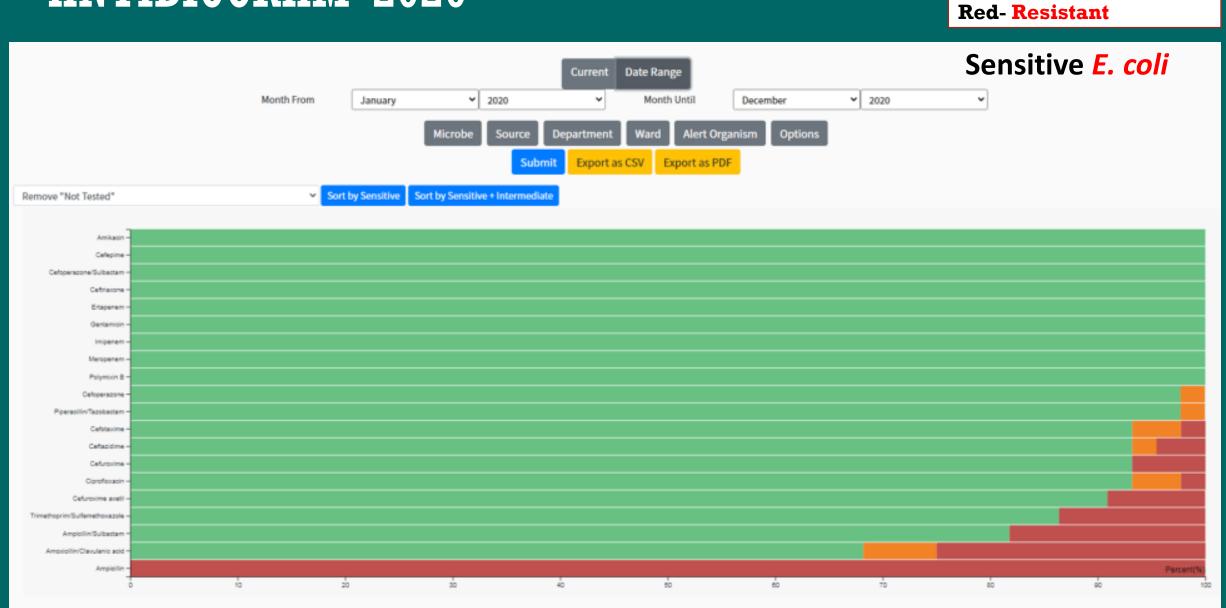

ED (ABNA)

#### **Percentage reduction of DDD from the upper limit**





Discussion with ID Specialists on HSJ Inpatient Empirical Antibiotic Guide.





CME on the use of HSJ Antibiotic Application to all the departments.



# Finalization of HSJ Antimicrobial Guideline Edition 1/2020





CME to the pharmacy staff on the Antibiotic Application







Launching of HSJ Antimicrobial Guideline Edition 1/2020 during Cluster Hospital Seberang Perai event in conjunction with World Antimicrobial Awareness Day.





#### **OVERALL USAGE (DDD) IN PENANG 2018 - 2021**



## EXPENDITURE COMPARISON



■ 2018 ■ 2019 ■ 2020 ■ 2021

ANTIBIOTICS USAGE



## **REPORTED CRE CASES IN HSJ**





## **ANTIBIOGRAM 2019**

Green color- Sensitive Orange- Intermediate Red- Resistant



## **ANTIBIOGRAM 2020**



**Green color-Sensitive** 

**Orange-Intermediate** 

## **ANTIBIOGRAM 2021**

Sensitive *E. coli* 

Green color- Sensitive Orange- Intermediate Red- Resistant

|                                                                                         | Antibiotics | Sensitivity 2018 (%) | Sensitivity 2019 (%) | Sensitivity 2020 (%) | Sensitivity 2021 (%) |
|-----------------------------------------------------------------------------------------|-------------|----------------------|----------------------|----------------------|----------------------|
|                                                                                         |             |                      |                      |                      |                      |
|