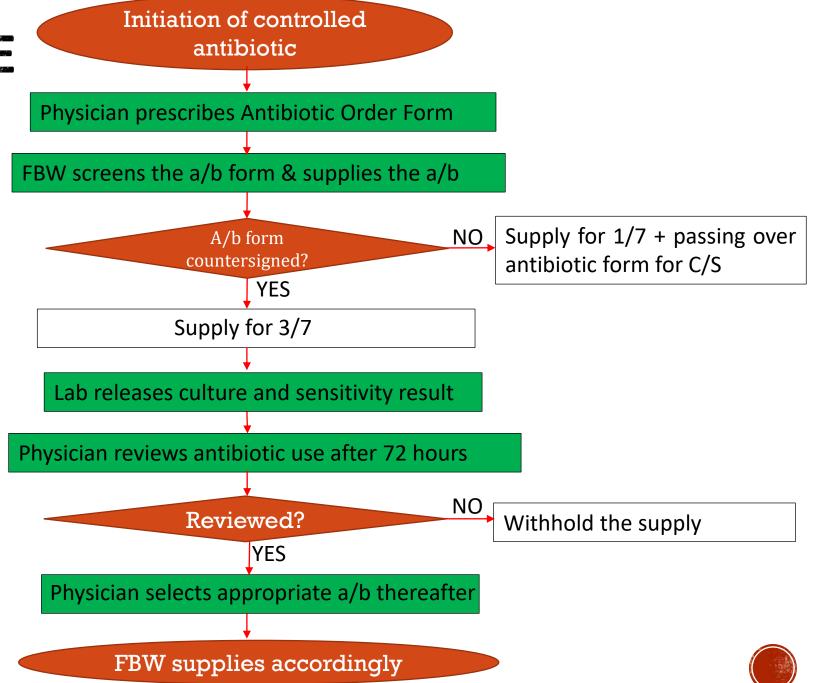

# MODEL OF GOOD CARE

| Process                                               | Criteria                                                                                                                                                                                                                                     | Standard |
|-------------------------------------------------------|----------------------------------------------------------------------------------------------------------------------------------------------------------------------------------------------------------------------------------------------|----------|
| Physician prescribes<br>Antibiotic Order Form         | Antibiotic selection based on National Antibiotic<br>Guideline or ICU Guideline                                                                                                                                                              | 100%     |
| FBW screens the a/b form<br>& supplies the a/b        | Supply made after review with justification (as per the flow chart on supply of controlled antibiotics )                                                                                                                                     | 100%     |
| Lab releases culture and<br>sensitivity result        | Trace results latest by 72 hours after antibiotic use                                                                                                                                                                                        | 100%     |
| Physician reviews<br>antibiotic use after 72<br>hours | Review of antibiotic at 72 hours for empirical cases                                                                                                                                                                                         | 100%     |
| Physician selects<br>appropriate a/b thereafter       | For all empirical a/b cases, decision made based on the reported C&S result and septic parameters:- *temperature *WBC *CRP *procalcitonin *inotropic *ventilator support. For the septic parameters, minimum 2 criteria need to be fulfilled | 100%     |