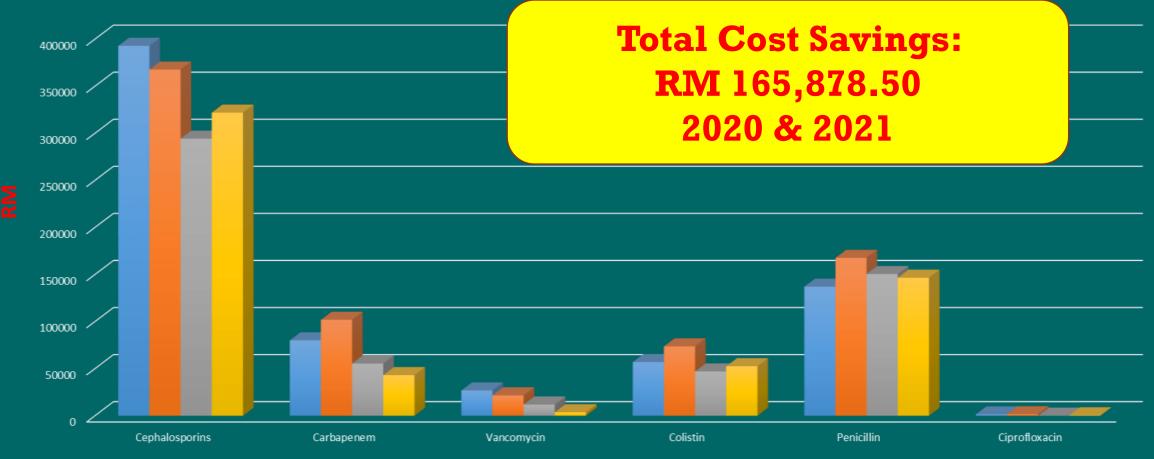

support | s,<br>2  | 12%                                  | 68%                       | 65%                       | 82%                       | <b>1</b> 87%               |

# ACTUAL BENEFIT NOT ACHIEVED (ABNA)

#### **Percentage reduction of DDD from the upper limit**





Discussion with ID Specialists on HSJ Inpatient Empirical Antibiotic Guide.





CME on the use of HSJ Antibiotic Application to all the departments.



# Finalization of HSJ Antimicrobial Guideline Edition 1/2020





CME to the pharmacy staff on the Antibiotic Application







Launching of HSJ Antimicrobial Guideline Edition 1/2020 during Cluster Hospital Seberang Perai event in conjunction with World Antimicrobial Awareness Day.





#### **OVERALL USAGE (DDD) IN PENANG 2018 - 2021**



## EXPENDITURE COMPARISON



■ 2018 ■ 2019 ■ 2020 ■ 2021

ANTIBIOTICS USAGE



## **REPORTED CRE CASES IN HSJ**





## **ANTIBIOGRAM 2019**

Green color- Sensitive Orange- Intermediate Red- Resistant



## **ANTIBIOGRAM 2020**



**Green color-Sensitive** 

**Orange-Intermediate** 

## **ANTIBIOGRAM 2021**

Sensitive *E. coli* 

Green color- Sensitive Orange- Intermediate Red- Resistant

|                                                                                         | Antibiotics | Sensitivity 2018 (%) | Sensitivity 2019 (%) | Sensitivity 2020 (%) | Sensitivity 2021 (%) |
|-----------------------------------------------------------------------------------------|-------------|----------------------|----------------------|----------------------|----------------------|
|