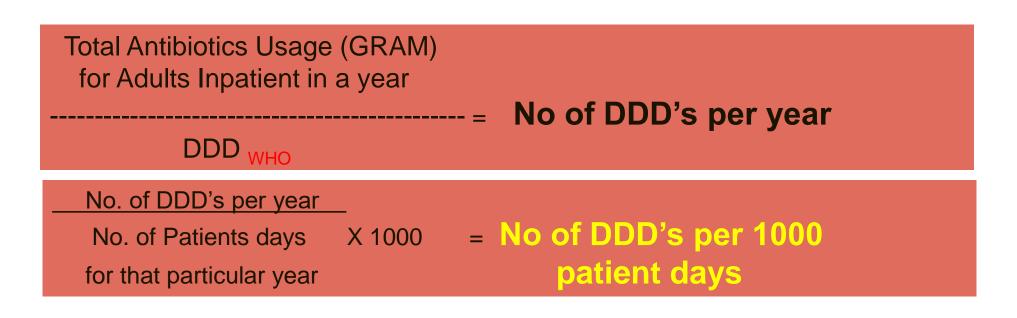

# STUDY INDICATOR

Percentage reduction of DDD from upper limit =

Average upper limit -DDD per 1000 patient days x 100%

Average upper limit of DDD