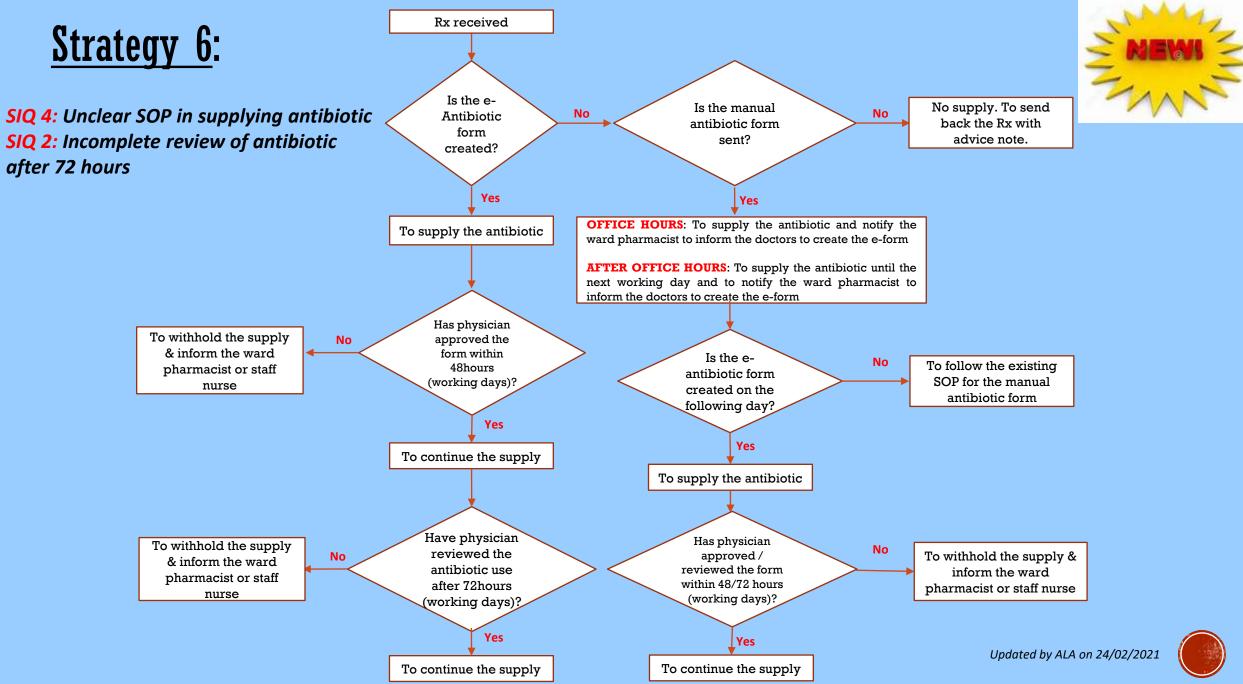

Heavy usage of controlled antibiotics may be **due to** incomplete review of antibiotic form, pending culture and sensitivity result, unclear SOP in supplying antibiotic and inappropriate selection of antibiotic upon initiation and post 72 hours.