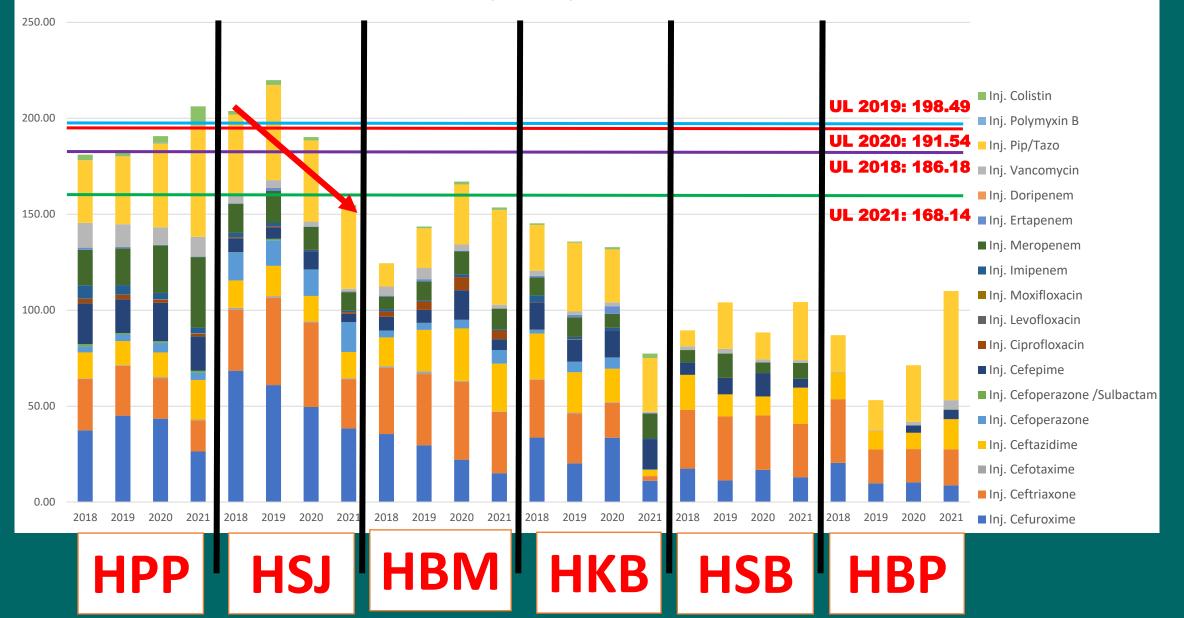

## **VERIFICATION STUDY**

DDD in HSJ exceeds the upper limit

# **GENERAL OBJECTIVE**

To reduce the heavy usage of controlled antibiotics in Hospital Seberang Jaya by **reducing DDD** from **above upper limit** in year 2018 (UL: 186.18) to **below upper limit by ≥30%** in year 2022.

# STUDY INDICATOR JUSTIFICATION

| HOSPITALS | <b>DDD</b> 2019 | <b>AVERAGE DIFFERENCE (%)</b> |
|-----------|-----------------|-------------------------------|
| HSJ       | 220             |                               |
| HPP       | 176             | 11.1%                         |
| HKL       | 164             | 14.6%                         |
| HRPB      | 159             | 16.1%                         |