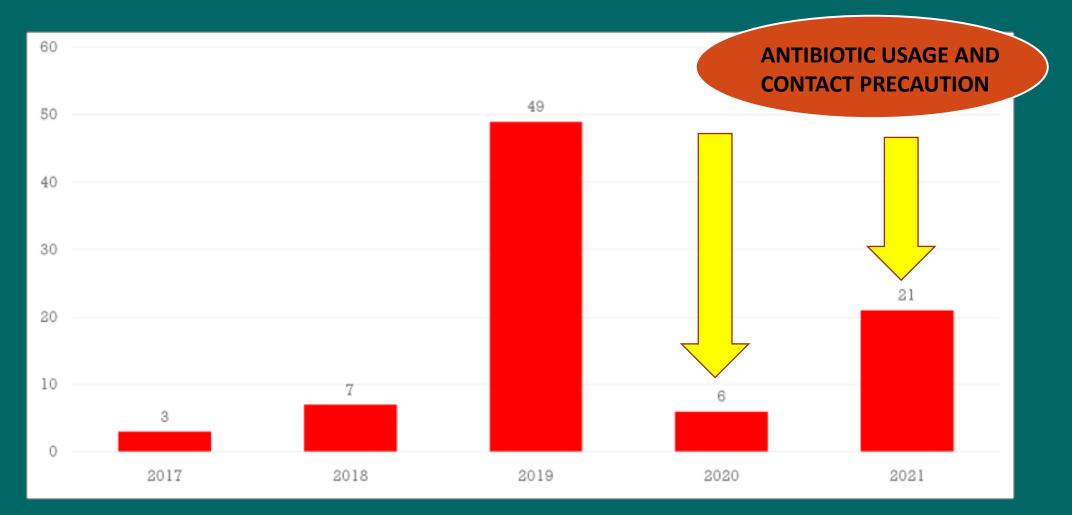

| 65%                       | 82%                       | <b>1</b> 87%               |

# ACTUAL BENEFIT NOT ACHIEVED (ABNA)

#### **Percentage reduction of DDD from the upper limit**





Discussion with ID Specialists on HSJ Inpatient Empirical Antibiotic Guide.





CME on the use of HSJ Antibiotic Application to all the departments.



# Finalization of HSJ Antimicrobial Guideline Edition 1/2020





CME to the pharmacy staff on the Antibiotic Application







Launching of HSJ Antimicrobial Guideline Edition 1/2020 during Cluster Hospital Seberang Perai event in conjunction with World Antimicrobial Awareness Day.





#### **OVERALL USAGE (DDD) IN PENANG 2018 - 2021**



## EXPENDITURE COMPARISON



■ 2018 ■ 2019 ■ 2020 ■ 2021

ANTIBIOTICS USAGE



## **REPORTED CRE CASES IN HSJ**





## **ANTIBIOGRAM 2019**

Green color- Sensitive Orange- Intermediate Red- Resistant



## **ANTIBIOGRAM 2020**



**Green color-Sensitive** 

**Orange-Intermediate** 

## **ANTIBIOGRAM 2021**

Sensitive *E. coli* 

Green color- Sensitive Orange- Intermediate Red- Resistant

|                                                                                         | Antibiotics | Sensitivity 2018 (%) | Sensitivity 2019 (%) | Sensitivity 2020 (%) | Sensitivity 2021 (%) |
|-----------------------------------------------------------------------------------------|-------------|----------------------|----------------------|----------------------|----------------------|
|                                                                                         |             |